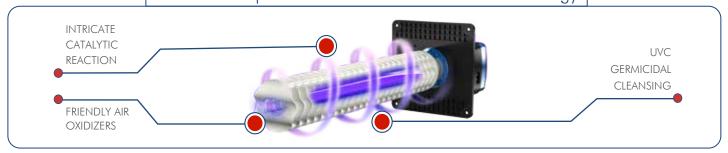

## What can the Respicaire Air Sterilizer Pro® Air Treatment System do for you?

The Respicaire AirSterilizer Pro® is a powerful, whole home, air cleansing system. Its potent purification technology utilizes Ultra Violet light to accelerate **ionic**, **oxidative processes** that **help eliminate airborne odors**, **VOC's**, **bacteria**, **virus**, **mildew**, **microbials** & **molds**. It features our patented "Spiroplate" catalytic chamber that emits these active air cleansers. These cleansers migrate throughout your home to help oxidize airborne contaminants wherever they roam.

## Aerospace Technology - The Respicaire Air Sterilizer Pro® works 4 ways to purify your indoor air.

The Respicaire AirSterilizer Pro<sup>®</sup> produces **four natural oxidative cleansers** that are highly reactive and able to remove harmful airborne & surface pollutants. It is an effective & efficient **"whole home"** air cleansing device.

Bacteria & Virus

Chemicals

Odors

VOC's

Patented Respicaire Oxidation Purification Technology