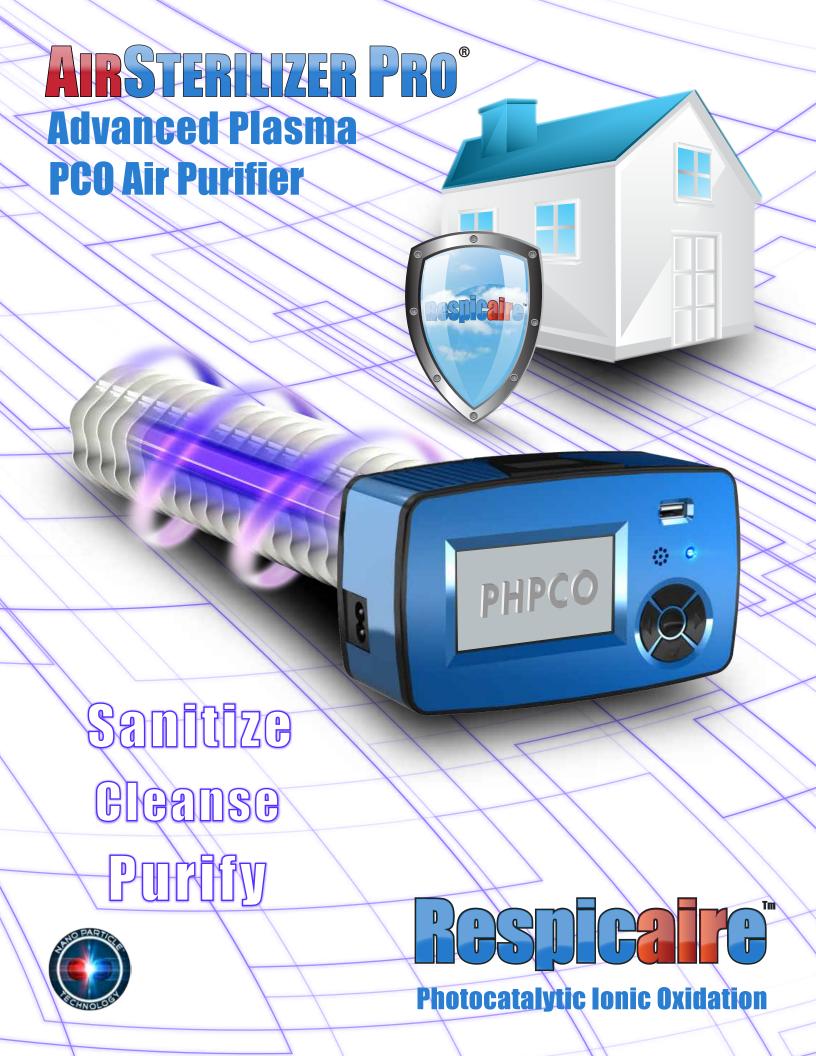

## What can the Respicaire Air Sterilizer Pro® Air Treatment System do for you?

The Respicaire AirSterilizer Pro® is a powerful, whole home, air cleansing system. Its potent purification technology utilizes Ultra Violet light to accelerate **ionic**, **oxidative processes** that **help eliminate airborne odors**, **VOC's**, **bacteria**, **virus**, **mildew**, **microbials** & **molds**. It features our patented "Spiroplate" catalytic chamber that emits these active air cleansers. These cleansers migrate throughout your home to help oxidize airborne contaminants wherever they roam.

## Aerospace Technology - The Respicaire Air Sterilizer Pro® works 4 ways to purify your indoor air.

The Respicaire AirSterilizer Pro<sup>®</sup> produces **four natural oxidative cleansers** that are highly reactive and able to remove harmful airborne & surface pollutants. It is an effective & efficient **"whole home"** air cleansing device.